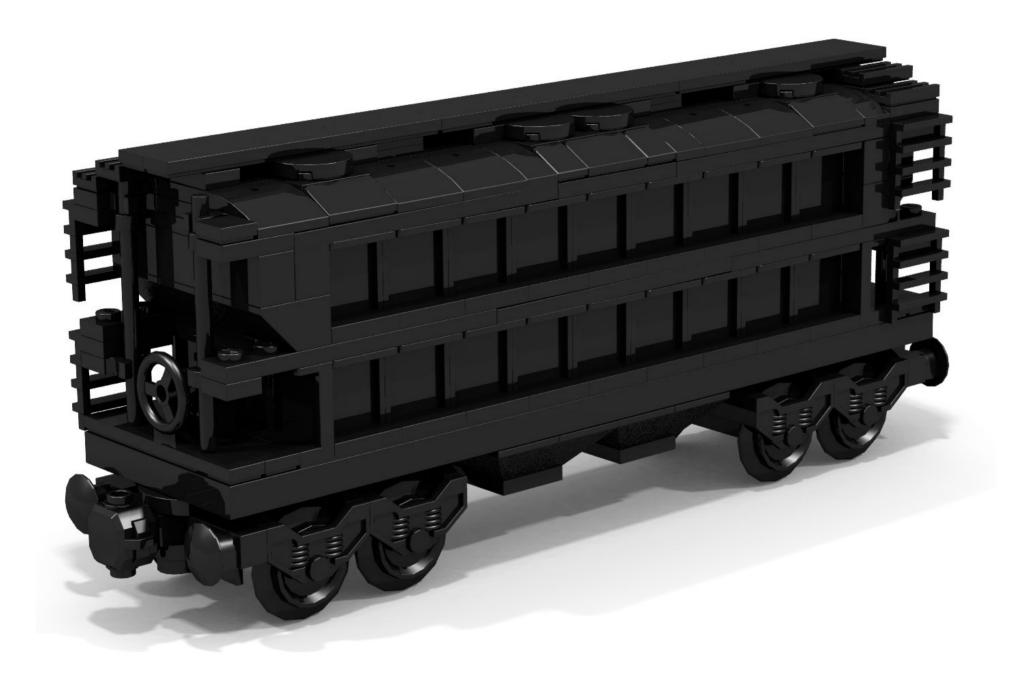

| MODEL NAME:      | BLACK 24 STUD, DOUB | BLE HOPPER 6W    |              | ANS BRA |
|------------------|---------------------|------------------|--------------|---------|
| MODEL CATEGORY:  | Vehicle             |                  |              |         |
| MODEL CLASS:     | Hopper              |                  |              |         |
| MODEL TYPE:      | Enclosed,           |                  |              |         |
| SCALE:           | Minifig - 6 wide    |                  |              |         |
|                  |                     |                  |              |         |
| Model Designer:  | Gareth Ellis        | Date of Release: | 8th Oct 2016 |         |
| Instructions By: | Michael Bradford    | Version Number:  | 1.0          | AILROAV |