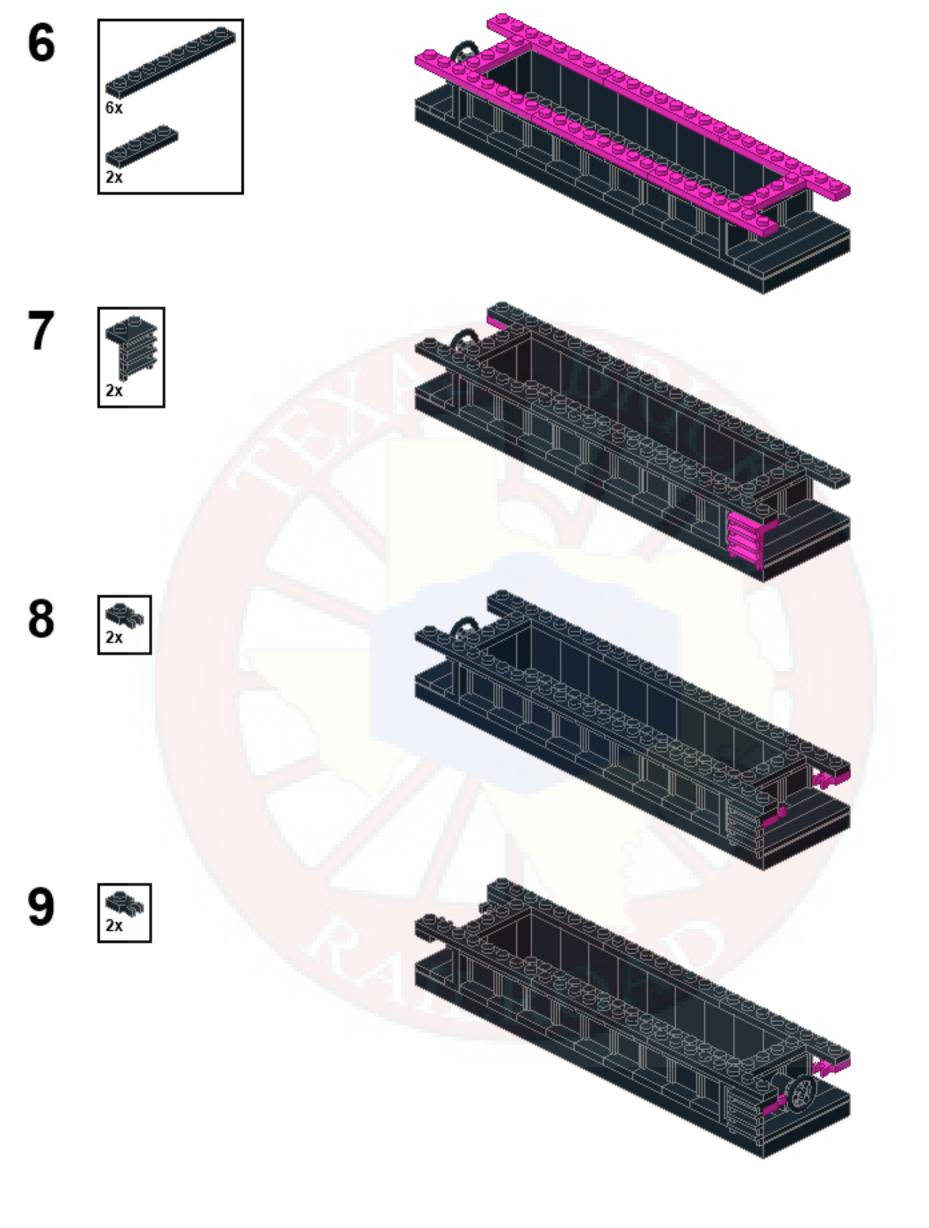

| MODEL NAME:      | BLACK 24 STUD, DOUB | BLE HOPPER 6W    |              | ANS BRA |
|------------------|---------------------|------------------|--------------|---------|
| MODEL CATEGORY:  | Vehicle             |                  |              |         |
| MODEL CLASS:     | Hopper              |                  |              |         |
| MODEL TYPE:      | Enclosed,           |                  |              |         |
| SCALE:           | Minifig - 6 wide    |                  |              |         |
|                  |                     |                  |              |         |
| Model Designer:  | Gareth Ellis        | Date of Release: | 8th Oct 2016 |         |
| Instructions By: | Michael Bradford    | Version Number:  | 1.0          | AILROAV |