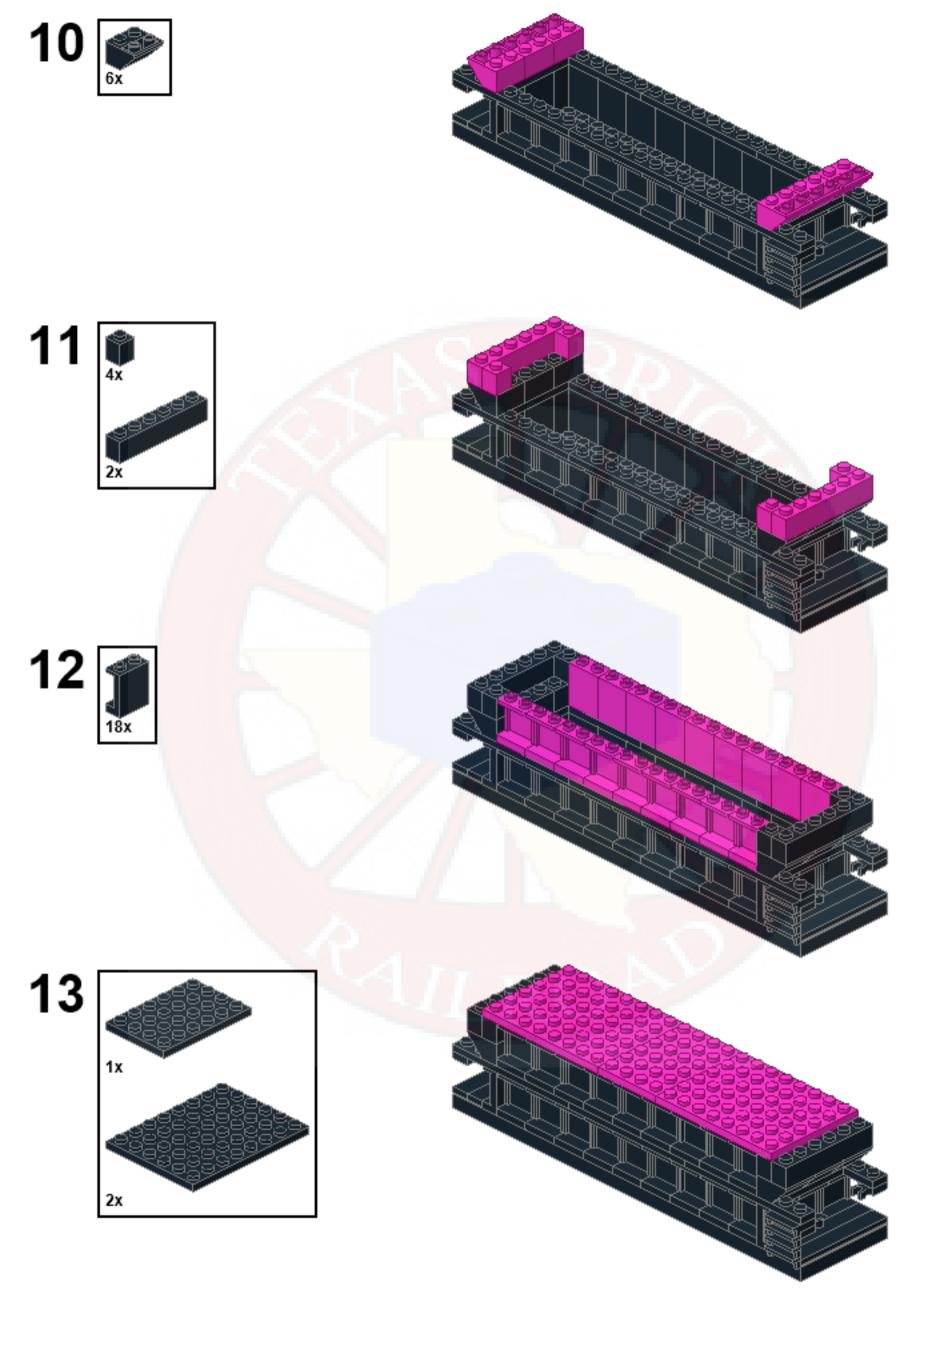

| MODEL NAME:      | BLACK 24 STUD, DOUB | BLE HOPPER 6W    |              | ANS BRA |
|------------------|---------------------|------------------|--------------|---------|
| MODEL CATEGORY:  | Vehicle             |                  |              |         |
| MODEL CLASS:     | Hopper              |                  |              |         |
| MODEL TYPE:      | Enclosed,           |                  |              |         |
| SCALE:           | Minifig - 6 wide    |                  |              |         |
|                  |                     |                  |              |         |
| Model Designer:  | Gareth Ellis        | Date of Release: | 8th Oct 2016 |         |
| Instructions By: | Michael Bradford    | Version Number:  | 1.0          | AILROAV |