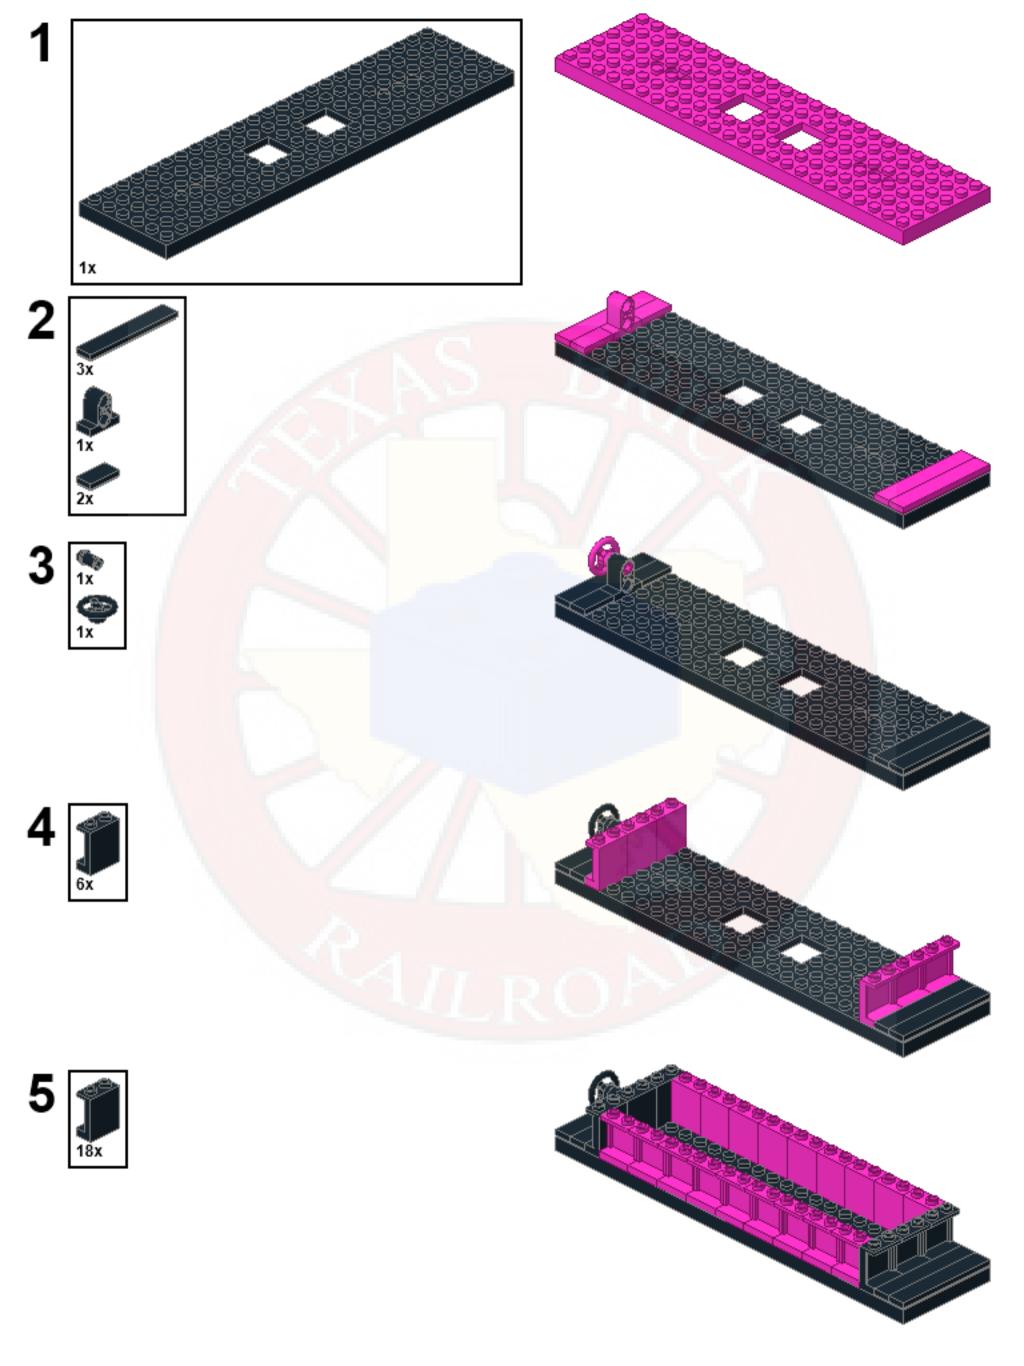

| MODEL NAME:      | BLACK 24 STUD, DOUB | BLE HOPPER 6W    |              | ANS BRA |
|------------------|---------------------|------------------|--------------|---------|
| MODEL CATEGORY:  | Vehicle             |                  |              |         |
| MODEL CLASS:     | Hopper              |                  |              |         |
| MODEL TYPE:      | Enclosed,           |                  |              |         |
| SCALE:           | Minifig - 6 wide    |                  |              |         |
|                  |                     |                  |              |         |
| Model Designer:  | Gareth Ellis        | Date of Release: | 8th Oct 2016 |         |
| Instructions By: | Michael Bradford    | Version Number:  | 1.0          | AILROAV |